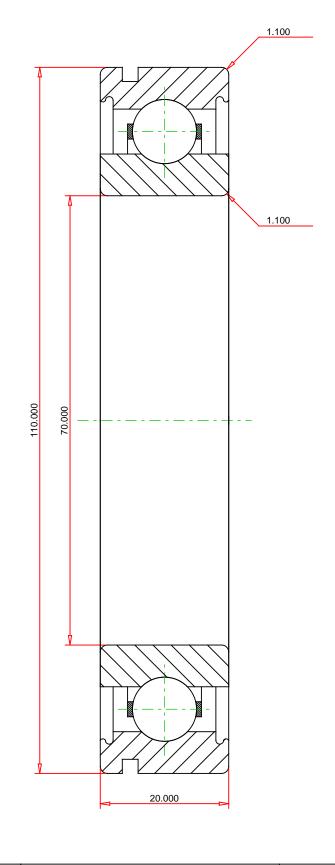

## <u>Specifications</u> | <u>Dimensions</u> | <u>Basic Load Ratings</u> | <u>Factors</u>

| Specifications - |              |               |  |  |
|------------------|--------------|---------------|--|--|
|                  | Clearance    | C3            |  |  |
|                  | Bore Size d  | 70.000 mm     |  |  |
|                  | Features     | O.D. Groove   |  |  |
|                  |              | Standard DGBB |  |  |
|                  | Bearing Type |               |  |  |
|                  | Weight       | 0.57 Kg       |  |  |

| Dimensions          |            | - |
|---------------------|------------|---|
| Outside Diameter D  | 110.000 mm |   |
| utside Ring Width B | 20.000 mm  |   |

| Radius Rs min 1 | 100 mm |
|-----------------|--------|
|-----------------|--------|